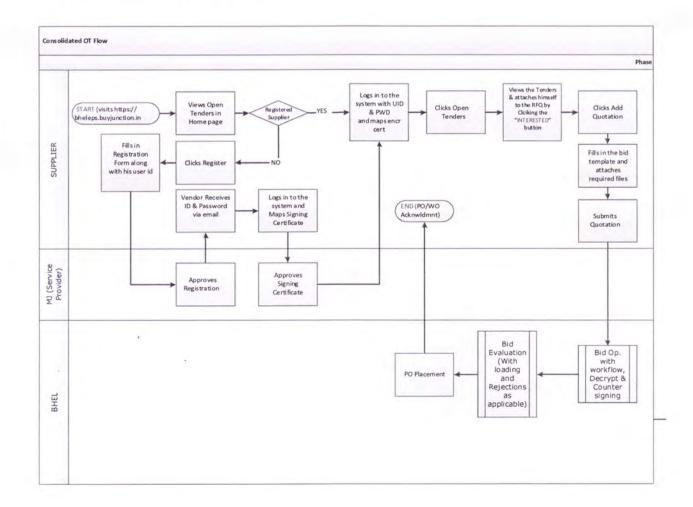

### **INDEX**

| SL No. | DESCRIPTION                            | PAGE No. |
|--------|----------------------------------------|----------|
| 1      | REQUEST FOR QUOTATION (RFQ) HEADER     | 01       |
|        | SPECIAL COMMERCIAL CONDITIONS OF       | 03 TO 05 |
| 2      | CONTRACT (SCC)                         | 03 TO 05 |
|        | GENERAL COMMERCIAL CONDITIONS FOR      |          |
|        | CONTRACT WITH RELEVANT ANNEXURES.      | 06 TO 12 |
| 3      | (GCC)                                  |          |
| 4      | INSTRUCTIONS TO BIDDERS (ITB)          | 13 TO 36 |
| 5      | REVISED EPS OPEN TENDER FLOW           | 37 AND38 |
|        | PURCHASE SPECIFICATIONS REF: PS4042610 | 39 TO 53 |
| 5      | REV 00                                 | 39 10 33 |